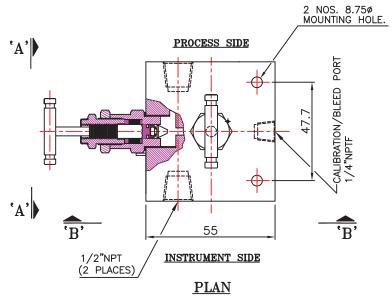

### **2** Valve Manifold Direct Mount

COP valve manifold pipe to pipe design for separate mounting. Connecting system impulse lines and transmitters, having simple two valve configuration which allows for easy block, bleed and calibration of a static pressure transmitter of gauge.