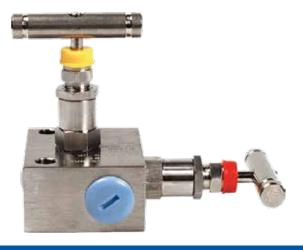

### **2** Valve Manifold Direct Mount

COP valve manifold pipe to pipe design for separate mounting. Connecting system impulse lines and transmitters, having simple two valve configuration which allows for easy block, bleed and calibration of a static pressure transmitter of gauge.

- · 316 stainless steel body
- Non rotating Vee tip
- Graphoil packing material is available (Optional) for high temperature 1000 F at 6000 psi
- Design standard: ANSI B16.34
- Valve Design standard: ANSI B16-Class 2500
- Sour gas services confirms to NACE MR-01-75