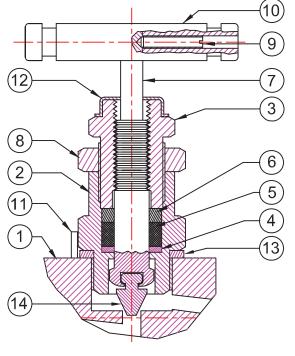

# **2 VALVE MANIFOLD DIRECT MOUNT**

BONNET ASSEMBLY

| 14                        | NON ROTATING VEE TIP | 2    | A564-630     |  |  |
|---------------------------|----------------------|------|--------------|--|--|
| 13                        | WASHER               | 2    | A479-316     |  |  |
| 12                        | DUST CAP             | 2    | PLASTIC LD.  |  |  |
| 11                        | LOCK PIN             | 2    | A479-316     |  |  |
| 10                        | HANDLE               | 2    | A479-316     |  |  |
| 9                         | GRUB SCREW           | 2    | STEEL        |  |  |
| 8                         | LOCK NUT             | 2    | A479-316     |  |  |
| 7                         | SPINDLE              | 2    | A479-316     |  |  |
| 6                         | PACKING WASHER       | 2    | A479-316     |  |  |
| 5                         | PACKING              | 2    | PTFE/GRAFOIL |  |  |
| 4                         | WASHER               | 2    | A479-316     |  |  |
| 3                         | GLAND RETAINER       | 2    | A479-316     |  |  |
| 2                         | BONNET               | 2    | A479-316     |  |  |
| 1                         | BODY                 | 1    | A479-316     |  |  |
| S.NO.                     | DESCRIPTION          | QTY. | MATERIAL     |  |  |
| MATERIAL OF CONSTRUCTIONS |                      |      |              |  |  |