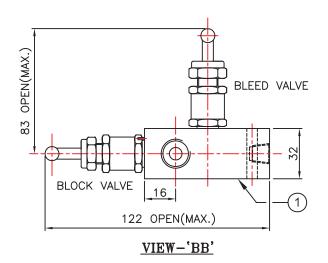

### **2** Valve Manifold Direct Mount

COP valve manifold pipe to pipe design for separate mounting. Connecting system impulse lines and transmitters, having simple two valve configuration which allows for easy block, bleed and calibration of a static pressure transmitter of gauge.